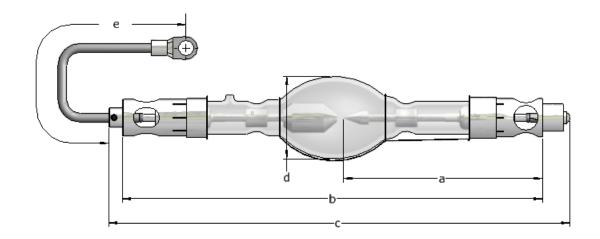

## TECHNICAL SPECIFICATIONS

| Rated Power                    | W     | 4000   |
|--------------------------------|-------|--------|
| Rated Current                  | Α     | 125    |
| Operating Current Range        | Α     | 55-135 |
| Rated Voltage                  | V     | 32     |
| Distance a                     | mm    | 144    |
| Length b                       | mm    | 306    |
| Length c (max)                 | mm    | 336    |
| Cold arc gap                   | mm    | 5.0    |
| Bulb Diameter d                | mm    | 60     |
| Anode (+) Base Diameter        | mm    | 28     |
| Anode Pin Diameter             | mm    | 14     |
| Cathode (-) Base Diameter      | mm    | 27     |
| Cathode Pin Diameter           | mm    | 20     |
| Cable Length e                 | mm    | 160    |
| Horizontal Operating Position  | deg   | ± 15   |
| Cooling (forced air)           | m/sec | 7      |
| Base Surface Temperature (max) | deg C | 200    |